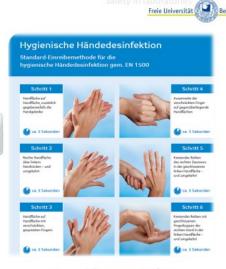

### Part C - Hand disinfection

Before leaving the S2 area, hands MUST be disinfected with Sterillium Virugard:

- · Take 2-3 strokes from the dispenser
- · Spread evenly on the hands
- Leave on for 30 seconds (see info graphic "Hygienic hand disinfection" on the right)
- · Then wash hands with hand soap from the dispenser.