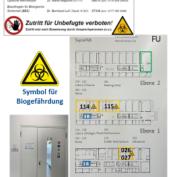

They MUST be handled in specially labeled laboratories or genetic engineering facilities & MUST NOT leave them.

The SupraFAB biology laboratory area has safety level 2 (\$2 gene facility 92/14) or protection level 2, as it works with biological substances & organisms that pose a risk to humans & the environment.

The S2 area MAY therefore only be entered with WRITTEN PERMISSION & after INSTRUCTION (repeated annually!) & hands MUST be disinfected when leaving.

Immunosuppressed persons as well as pregnant or breastfeeding persons are NOT allowed to enter without prior individual risk assessment with the involvement of the company medical service.

Unterweisung für anlagenfremdes Personal Gen-Anlage 92/14 (S2)