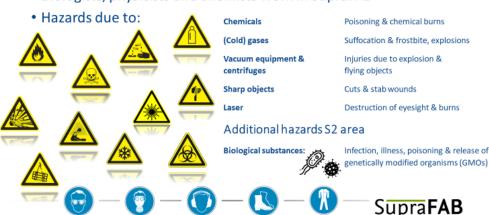

#### Part C - Hazards in the laboratories

· Biologists, physicists and chemists work in SupraFAB

## Part C - Biological substances

Biological substances such as viruses, bacteria, cells & other organisms can cause infections, diseases or poisoning & can be genetically modified, i.e. "mutated", in laboratories so that they show characteristics that do not occur naturally.

They MUST be handled in specially labeled laboratories or genetic engineering facilities & MUST NOT leave them.

The SupraFAB biology laboratory area has safety level 2 (\$2 gene facility 92/14) or protection level 2, as it works with biological substances & organisms that pose a risk to humans & the environment.

The S2 area MAY therefore only be entered with WRITTEN PERMISSION & after INSTRUCTION (repeated annually!) & hands MUST be disinfected when leaving.

Immunosuppressed persons as well as pregnant or breastfeeding persons are NOT allowed to enter without prior individual risk assessment with the involvement of the company medical service.