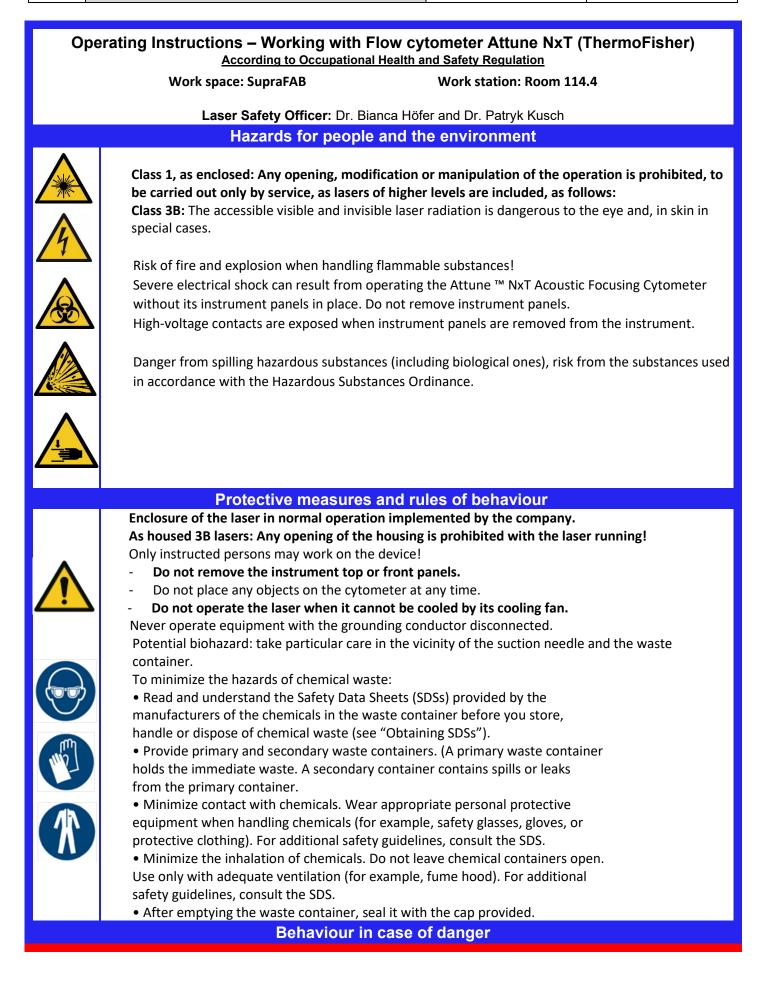

Area of application: Freie Universität Berlin Altensteinstr. 23a

|                                                                                                                                                        | Operating Instructions Flow cytometer                                                                                                                                                                                                                                                  | Building: Sup<br>Area of applic<br>Freie Univers<br>Altensteinstr. | cation:<br>ität Berlin | FREIE<br>UNIVERSITÄT<br>BERLIN |  |
|--------------------------------------------------------------------------------------------------------------------------------------------------------|----------------------------------------------------------------------------------------------------------------------------------------------------------------------------------------------------------------------------------------------------------------------------------------|--------------------------------------------------------------------|------------------------|--------------------------------|--|
| <b>A</b>                                                                                                                                               | Inform your supervisor and the Flow cytometer representative.                                                                                                                                                                                                                          |                                                                    |                        |                                |  |
| 19 8                                                                                                                                                   | In case of fire call 112 or 55112.                                                                                                                                                                                                                                                     |                                                                    |                        |                                |  |
|                                                                                                                                                        | Fight fire with CO <sub>2</sub> fire extinguisher!                                                                                                                                                                                                                                     |                                                                    |                        |                                |  |
| First aid                                                                                                                                              |                                                                                                                                                                                                                                                                                        |                                                                    |                        |                                |  |
| ł                                                                                                                                                      | Inform first aiders (see alarm plan). Treat minor injuries immediately and enter them in the first aid<br>book.<br>In the event of more serious injuries, consult a general practitioner or call an emergency doctor.<br>Inform the workshop management.<br>Rescue service: <b>112</b> |                                                                    |                        |                                |  |
| Proper disposal-Inspection                                                                                                                             |                                                                                                                                                                                                                                                                                        |                                                                    |                        |                                |  |
| Empty the liquid waste container in the device regularly and dispose it into a glass flask. The device gives no indication that the waste is too full. |                                                                                                                                                                                                                                                                                        |                                                                    |                        |                                |  |
| Waste needs to be autoclaved and then disposed into chemical containers for halogenic waste.                                                           |                                                                                                                                                                                                                                                                                        |                                                                    |                        |                                |  |
| Cells waste in vials needs to be disposed in special waist bins for cell waste.                                                                        |                                                                                                                                                                                                                                                                                        |                                                                    |                        |                                |  |
| Repairs may only be carried out by authorised, qualified persons. Regular inspections may only be                                                      |                                                                                                                                                                                                                                                                                        |                                                                    |                        |                                |  |
| carried out by authorised persons.                                                                                                                     |                                                                                                                                                                                                                                                                                        |                                                                    |                        |                                |  |
| For further questions, please contact the Occupational Safety department Date and signature of division manager:                                       |                                                                                                                                                                                                                                                                                        |                                                                    |                        |                                |  |
| Tel.: -54495                                                                                                                                           |                                                                                                                                                                                                                                                                                        |                                                                    |                        |                                |  |