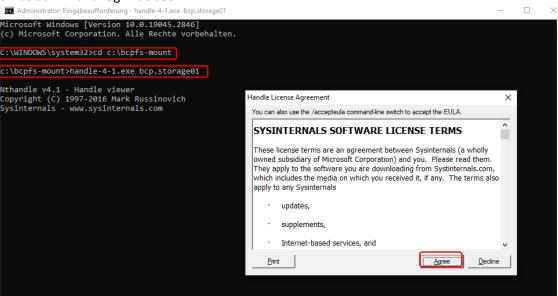

the zellbio-users drive.
- 5. Copy the "bcpfs-mount" folder to C:\
- 6. Open the Command Prompt (cmd) as admin by pressing the Windows key, type "cmd" and select in the list "Run as administrator" and click "yes".
- 7. Go in the cmd to the "bcpfs-mount" folder by typing "cd c:\bcpfs-mount" and confirm by pressing enter
- 8. There ate to options depending on the win system:
  - a. <u>for Win 10 and higher</u> type in the cmd "handle-4-1.exe bcp.storage01" and confirm by enter and in the appearing window select "agree"
  - b. for Win Vista/XP and lower type in the cmd "handle-3-51.exe bcp.storage01" and confirm by enter and in the appearing window select "agree"
- 9. Close the cmd and in case the win user account is different from the win admin account, log off as admin and log in as user.



- 10. Right click on an empty space on the desktop and select "new" and then "shortcut".
- 11. Use the Browse button to navigate
  - a. for Win 10 and higher to "C:\bcpfs-mount\mount-suprafab-analytics"
  - b. for Win Vista/XP and lower to "C:\bcpfs-mount\mount-suprafab-analytics-winxp"
- 12. Click Next and then Finish.
- 13. Use the Browse button to navigate
  - a. for Win 10 and higher to "C:\bcpfs-mount\unmount-suprafab-analytics"
  - b. for Win Vista/XP and lower to "C:\bcpfs-mount\unmount-suprafab-analytics-winxp"
- 14. Click Next and then Finish.